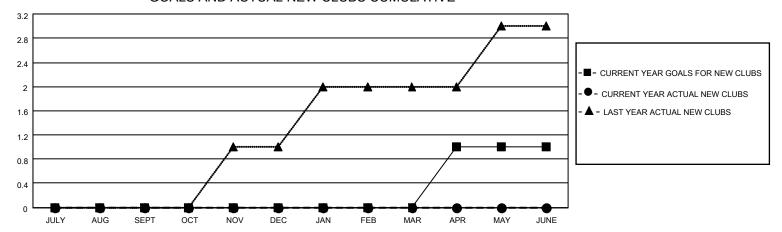

## District 201N3

| Clubs         |               |             |               | Members               |                         |                         |                                                    |  |  |
|---------------|---------------|-------------|---------------|-----------------------|-------------------------|-------------------------|----------------------------------------------------|--|--|
|               | RESULTS FOR   | R 2021-2022 |               | RESULTS FOR 2021-2022 |                         |                         |                                                    |  |  |
| QUARTER       | NEW CLUB GOAL | NEW CLUBS   | DROPPED CLUBS | QUARTER MEM           | IBER GROWTH NET<br>GOAL | MEMBER GROWTH<br>ACTUAL | DROPPED<br>MEMBERS ACTUAL<br>(including transfers) |  |  |
| JULY/AUG/SEPT | 0             | 0           | 0             | JULY/AUG/SEPT         | 20                      | 11                      | 13                                                 |  |  |
| OCT/NOV/DEC   | 0             | 0           | 0             | OCT/NOV/DEC           | 30                      | 0                       | 0                                                  |  |  |
| JAN/FEB/MAR   | 0             | 0           | 0             | JAN/FEB/MAR           | 20                      | 0                       | 0                                                  |  |  |
| APR/MAY/JUNE  | 1             | 0           | 0             | APR/MAY/JUNE          | 30                      | 0                       | 0                                                  |  |  |

## GOALS AND ACTUAL NEW CLUBS CUMULATIVE

| DROPPED CLUBS: 0          |    | 5 CLUBS OF 57 ADDED 1 OR MORE<br>NEW MEMBERS | GENDER DISTRIBUTION  MALE 635 (56.00%) |              |     |
|---------------------------|----|----------------------------------------------|----------------------------------------|--------------|-----|
| DROPPED MEMBERS           |    |                                              | FEMALE                                 | 499 (44.00%) |     |
| DECEASED                  | 0  | CLICK HERE FOR CUMULATIVE                    | TOTAL FAMILY UNIT MEMBERS              |              | 200 |
| CLUB CANCELLED 0 OTHER 13 |    | MEMBERSHIP DATA                              | FAMILY MEMBERS PAYING HALF             |              | 101 |
|                           |    |                                              |                                        |              | 101 |
| TOTAL                     | 13 |                                              | 5525                                   |              |     |