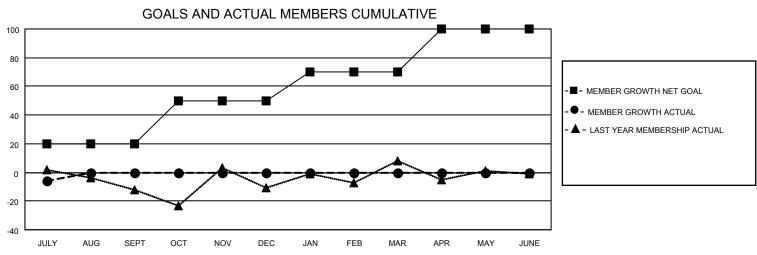

## District 201N3

| Clubs         |               |             |               | Members               |                         |                         |                                                    |  |  |
|---------------|---------------|-------------|---------------|-----------------------|-------------------------|-------------------------|----------------------------------------------------|--|--|
|               | RESULTS FOR   | R 2021-2022 |               | RESULTS FOR 2021-2022 |                         |                         |                                                    |  |  |
| QUARTER       | NEW CLUB GOAL | NEW CLUBS   | DROPPED CLUBS | QUARTER MEM           | IBER GROWTH NET<br>GOAL | MEMBER GROWTH<br>ACTUAL | DROPPED<br>MEMBERS ACTUAL<br>(including transfers) |  |  |
| JULY/AUG/SEPT | 0             | 0           | 0             | JULY/AUG/SEPT         | 20                      | 11                      | 13                                                 |  |  |
| OCT/NOV/DEC   | 0             | 0           | 0             | OCT/NOV/DEC           | 30                      | 0                       | 0                                                  |  |  |
| JAN/FEB/MAR   | 0             | 0           | 0             | JAN/FEB/MAR           | 20                      | 0                       | 0                                                  |  |  |
| APR/MAY/JUNE  | 1             | 0           | 0             | APR/MAY/JUNE          | 30                      | 0                       | 0                                                  |  |  |